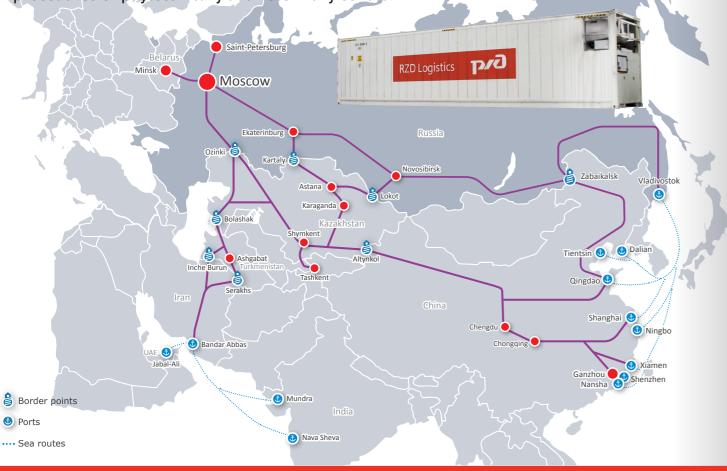

### **MULTIMODAL SERVICE**

- Organization of cargo delivery in containers by rail and multimodal transport chains using international transport corridors (CIS countries, China, Vietnam, Iran, India, UAE, EU countries)
- Cargo freight-forwarding and empty rolling stock
- More than 50 permanent delivery points in Russia and China
- Customs clearance
- Representatives and sales offices in regions of China, Kazakhstan and other countries

### **ADVANTAGES**

Customs registration

LCL shipments of assembled LCL cargo in universal containers from China to Moscow

The largest agent network in the **Russian Federation** 

Reducing forwarding charge

Seamless logistics within space 1520 and 1435

Delivery by any mode of transport, except for aviation

Cargo safety and Insurance

Flexible payment conditions

Tntegrated logistics solutions for Lindustrial enterprises including: