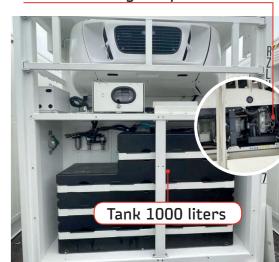

61,1 m<sup>3</sup> Maximum load volumes

-29°C /+29°C Temperature reģime

27 040 kg Maximum load weight

Contemporary fleet of container equipment produced in 2022