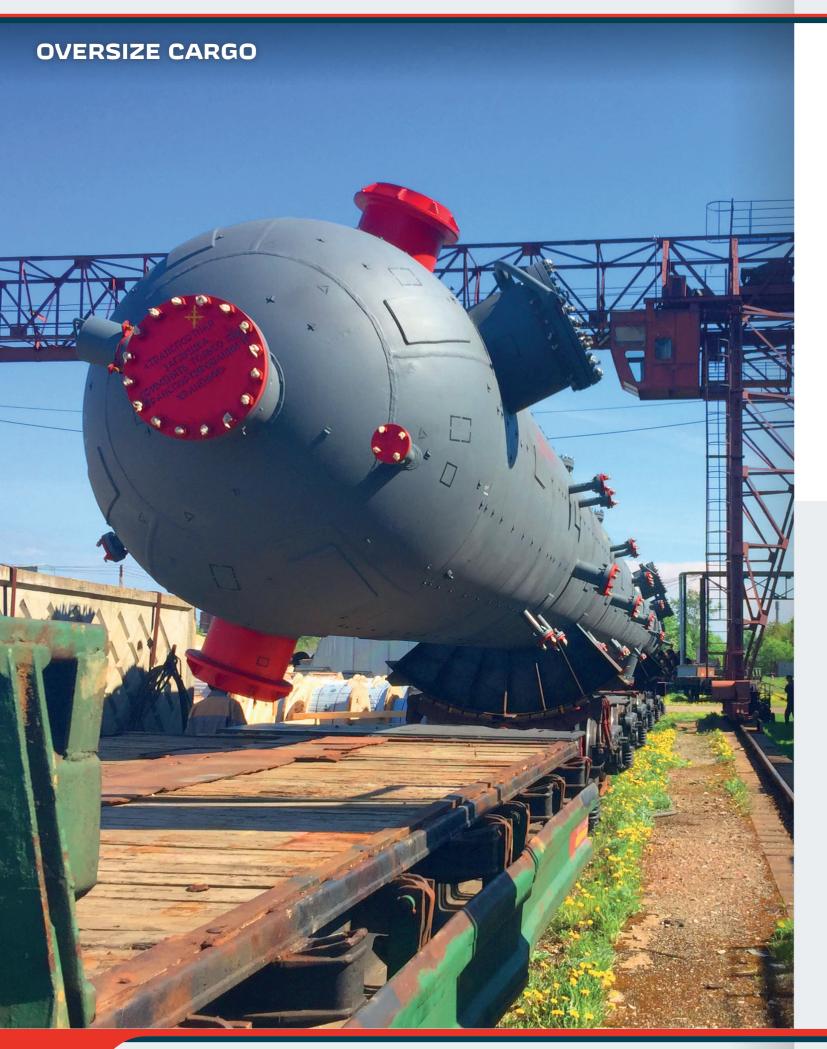

Reduced influence of the human factor, automation of work

Document flow with Russian Railways using EDS

- Organization of internal and international transportation of the oversized, long and heavy cargo by any means of transport in a "door to door" format
- Agricultural and heavy-weight construction equipment
- Machinery and automotive vehicles
- Heating and mine drilling equipment
- Oil and gas, power engineering equipment
- Metallurgical equipment and various machine-tools
- Rail tracks, rail equipment and rolled metal (rolled coil, metal structures, cable products)
- Heavy machinery and industry equipment

#### **OVERSIZE CARGO**