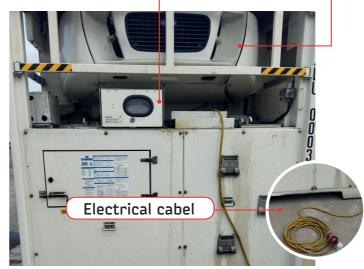

### **OUR ADVANTAGES**

All modes of transport: railway, auto, aviation

The fleet of allocated validated refrigerated containers without commodity neighborhood

Insurance and customs services

GPS-tracking, including the territory of China

Remote control of temperature. Dispatchers in the company's staff

Autonomous container allows to minimize all possible risks during multimodal transportation: change of gauge track and transport, waiting time in terminals, procedures of phytosanitary and veterinary control.