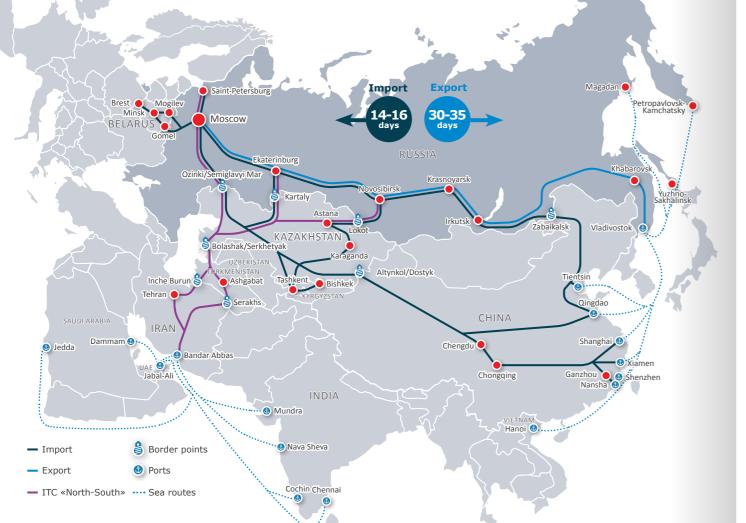

### **EXPORT/IMPORT LAUNCH OF CONTAINER TRAINS ON ROUTE:** RUSSIA — CHINA — RUSSIA FROM ANY PART OF OUR COUNTRY

Export/import launch of the refrigerated train on route Russia - China - Russia (own fleet of 40 ft autonomous refrigerated containers)

Launch starting from one container by the direct Russia - China rail route, including launches from Russian regions

22

The average shipment time on route Russia – China – Russia (25 days)

Moscow - Chongqing - Moscow (from 14 days)

Moscow - Vladivostok - Shanghai - Qingdao (from 30 days)

Refrigeration unit Carrier Supra 1250

Network operation

Diesel engine operation