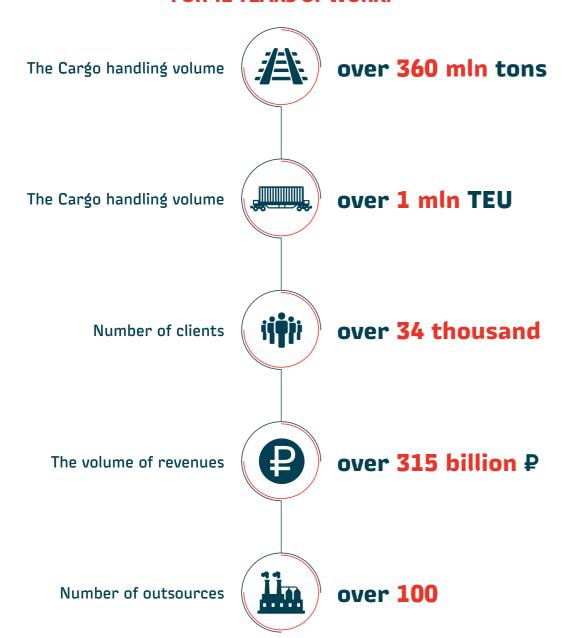

# **LOGISTICS ECOSYSTEM FOR ALL BUSINESSES**











#### **COMPANY AT A GLANCE**

Multi-profile service logistic holding with a wide geography of presence, with a leading position in the Russian market of 3PL services, implementing a full range of transport and logistics services.

Founded in 2010.

Geography of presence: 13 branches, one of which is in the capital of Kazakhstan, and 13 separate subdivisions in Russia, subsidiaries in China and joint ventures in and Uzbekistan.

### **FOR 12 YEARS OF WORK:**



### **KYE SERVICES:**

















### **MULTIMODAL SERVICE**

- Organization of cargo delivery in containers by rail and multimodal transport chains using international transport corridors (CIS countries, China, Vietnam, Iran, India, UAE, EU countries)
- Cargo freight-forwarding and empty rolling stock
- More than 50 permanent delivery points in Russia and China
- Customs clearance
- Representatives and sales offices in regions of China, Kazakhstan and other countries

### **ADVANTAGES**





Customs registration





LCL shipments of assembled LCL cargo in universal containers from China to Moscow





The largest agent network in the **Russian Federation** 





Reducing forwarding charge





Seamless logistics within space 1520 and 1435





Delivery by any mode of transport, ex