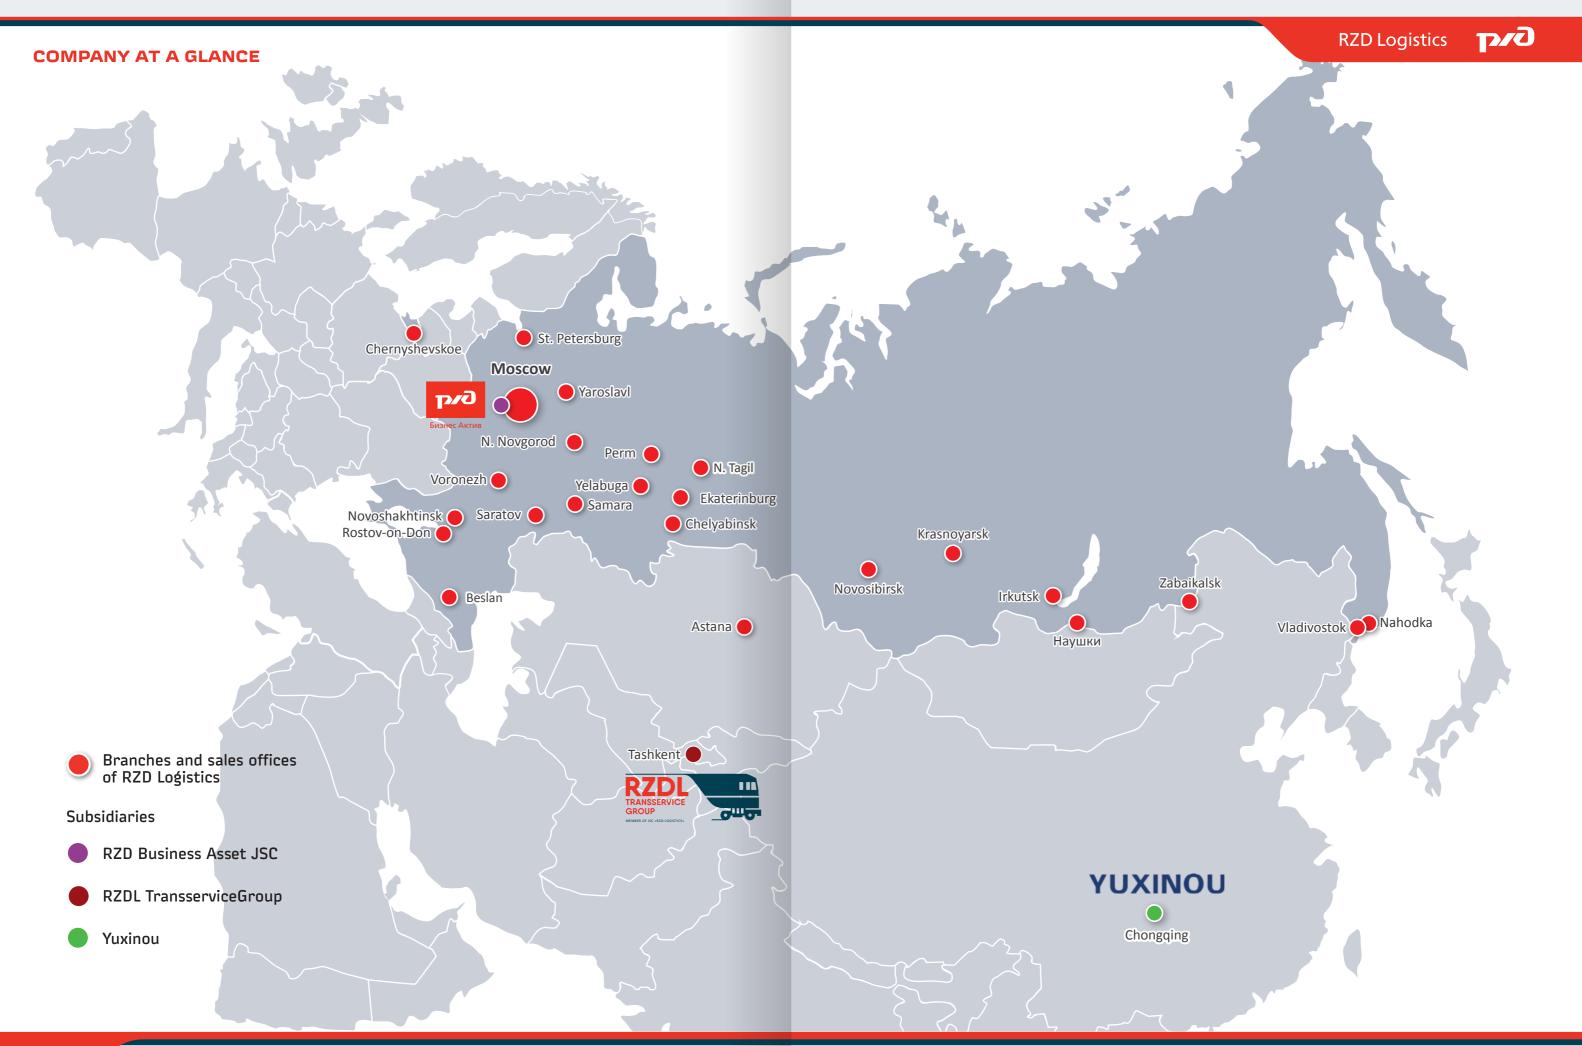

#### **COMPANY AT A GLANCE**

Multi-profile service logistic holding with a wide geography of presence, with a leading position in the Russian market of 3PL services, implementing a full range of transport and logistics services.

Founded in 2010.

Geography of presence: 13 branches, one of which is in the capital of Kazakhstan, and 13 separate subdivisions in Russia, subsidiaries in China and joint ventures in and Uzbekistan.