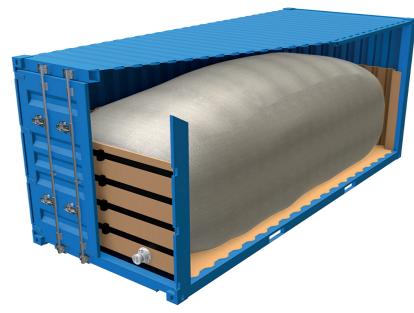

### TRANSPORTATION OF THE BULK CARGO **ADVANTAGES**

Comprehensive service within business ecosystems

The average delivery time -21 days

Direct container trains and shipment by single containers using flexitanks

"Door-to-door" delivery

Special rates for direct railway services, including subsidies from Chinese platform companies

On-line tracking of the cargoes location

Novosibirsk/Barnaul -Zabaikalsk - Chonéginé (from 17 days)

#### **DETAILED DESCRIPTION**

- Complex transportation of the bulk cargo in flexitanks direct export transportation of vegetable oils to China using flexitanks as part of the single shipments and container trains (supply of vehicles for loading, installation of a flexitank, control of loading and in motion)
- Organization of export shipments of oil and fat products in flexitanks on the Russia - China route (special rates for sending trains from 82 twenty-foot containers) from anywhere in Russia
- Regular routes of the export direction Russia China with the possibility of picking up at the points of formation of the modular trains
- Export shipments of single containers through seaports